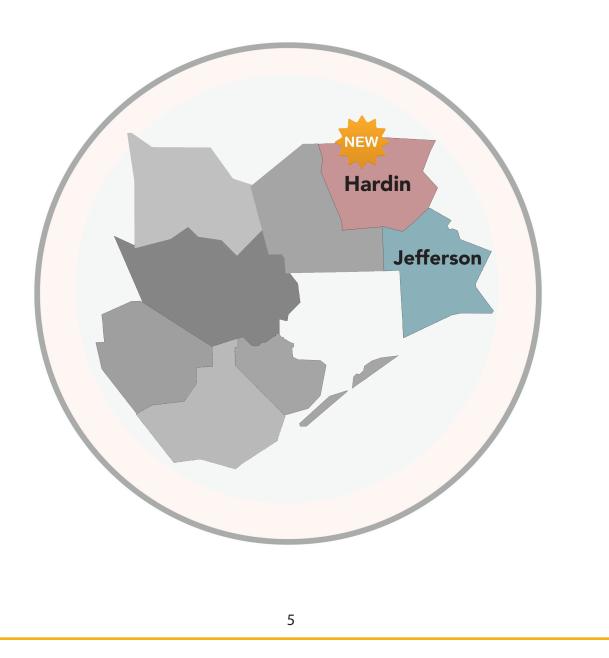

The Memorial Hermann Advantage Golden Triangle HMO plan is now being offered to Medicare eligibles that reside in Jefferson and Hardin County.

To join **Memorial Hermann** *Advantage* **Golden Triangle HMO**, you must be entitled to Medicare Part A, be enrolled in Medicare Part B, and live in our service area. Our service area includes the following counties in Texas: Jefferson and Hardin. Except in emergency situations, if you use the providers that are not in our network, we may not pay for these services.