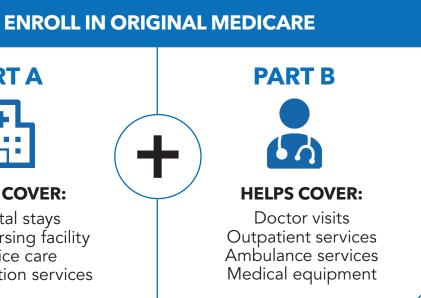

#### **Understand your ABC's**

There are four parts of Medicare (A, B, C & D), with each part offering a specific type of health care coverage.

#### **HELPS COVER:**

Hospital stays Skilled nursing facility Hospice care Rehabilitation services