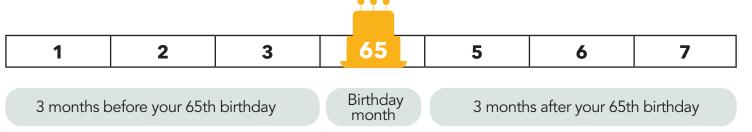

### Initial Coverage Enrollment Period (ICEP)

Enroll when you first become eligible for Medicare. You are eligible to enroll 3 months before your 65th birthday, on the month of your 65th birthday and 3 months after you turn 65. If you do not enroll in Medicare within your initial enrollment period, you could be charged a late enrollment penalty. ....